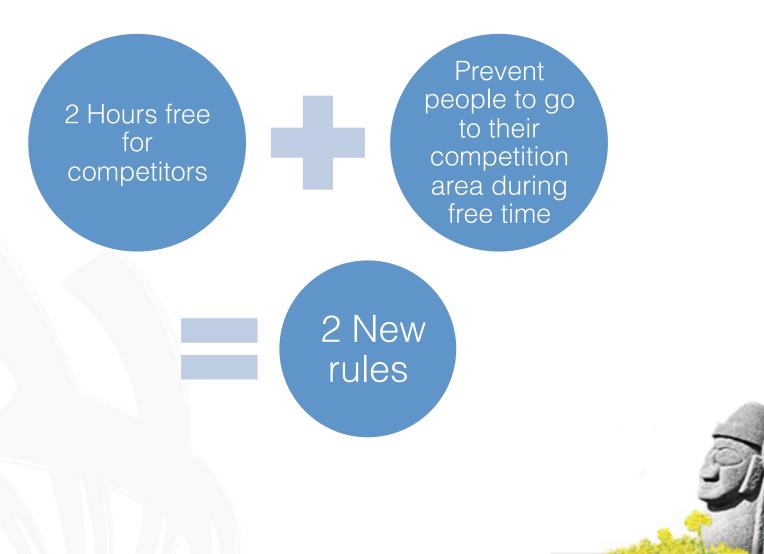

## We couldn't observe our team We had to stay at the competition area

### Competition Rules:15 to 22 hours

### Proposition

Reduce competition time by 2 hours (15 – 20 hours)

So you gain 2 free hours!

Split skills into 3 or more groups? Island rotation? Shift competition time?