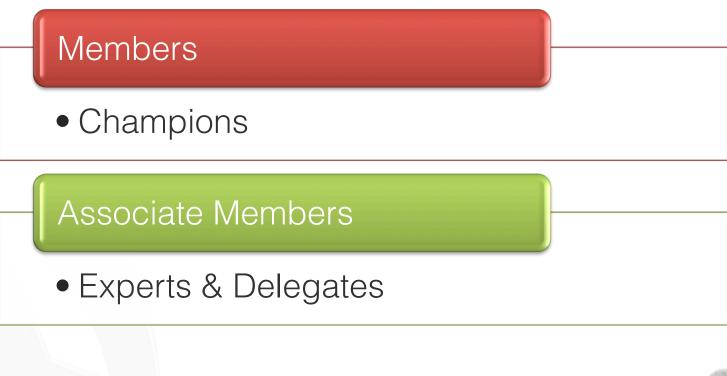

### "A WorldSkills Champion is anyone who has competed at a WorldSkills International Competition regardless of their medal standing."

### Champion Ambassadors

Champion Ambassadors

1 Champion Ambassadors per skill Work together with Experts Trial for Leipzig 2013 Implemented in Sao Paulo 2015