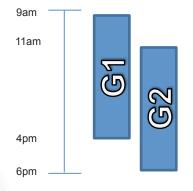

## Free time rotation system

Free time rotation system

## We couldn't observe our team We had to stay at the competition area

### Competition Rules:15 to 22 hours

### Proposition

Reduce competition time by 2 hours (15 – 20 hours)

So you gain 2 free hours!

Split skills into 3 or more groups? Island rotation? Shift competition time?

#### Benefits

More time to see other skills

#### No cost

More time for experts

#### Conclusion