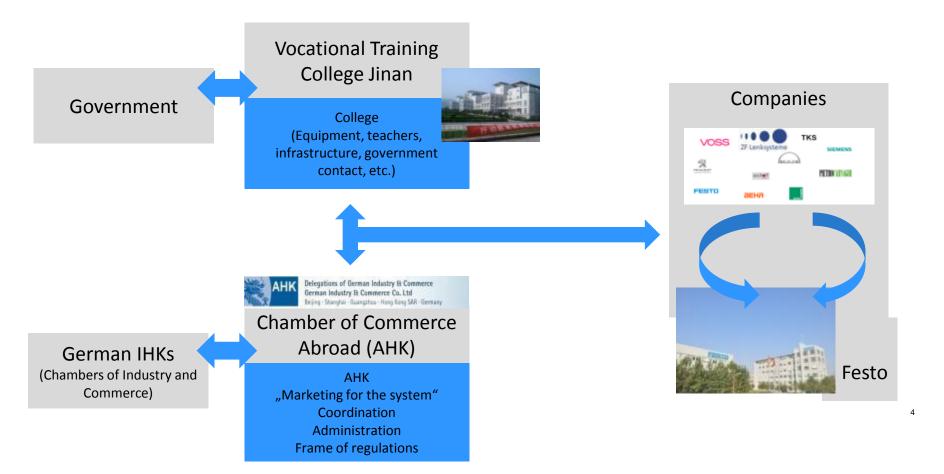

## TRAINING CENTRE JINAN/CHINA

Presented by

Vocational Training in Festo Global Production Centre Jinan / China 中国济南GPC职业培训

## **CONCEPT FOR JINAN**

Presented by

Presented by

Development of communication skills and the capacity to work in a team

**Pneumatic courses** 