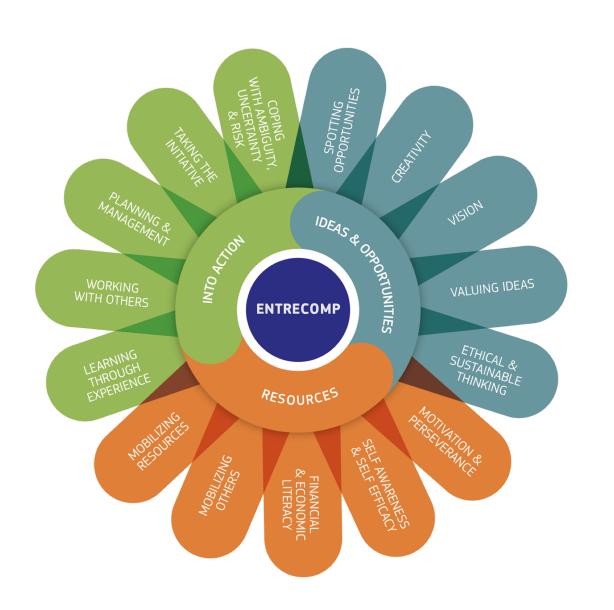

### What is EntreComp?

Entrepreneurship as a competence is defined as the capacity to act upon opportunities and ideas to create value for others. The value created can be social, cultural, or financial.

- 3 Competence Areas: Ideas & Opportunities, Resources, and Into Action
- 15 competences of equal importance
- Adaptable and flexible
- A simple starting point
- A progression model with 8 levels

Creating social value for others: social entrepreneurship projects, generating innovative solutions to environmental challenges, generating ideas for campaigns on social issues, establishing a sports club or setting up a student parliament.