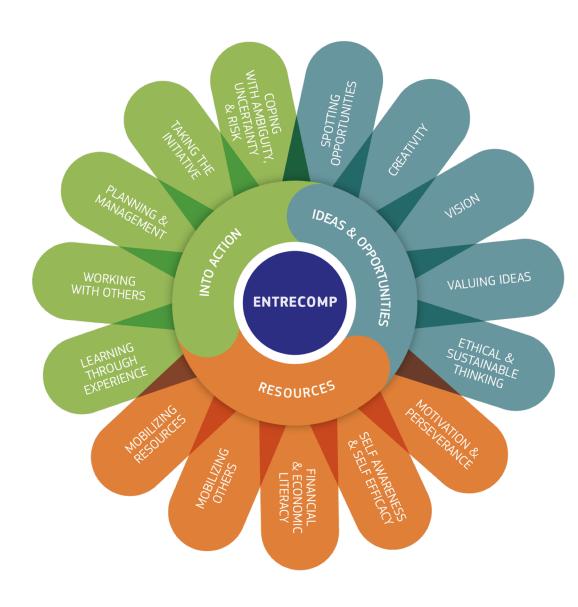

### What is EntreComp?

Entrepreneurship as a competence is defined as the capacity to act upon opportunities and ideas to create value for others. The value created can be social, cultural, or financial.

- 3 Competence Areas: Ideas & Opportunities, Resources, and Into Action
- 15 competences of equal importance
- Adaptable and flexible
- A simple starting point
- A progression model with 8 levels

Creating social value for others: social entrepreneurship projects, generating innovative solutions to environmental challenges, generating ideas for campaigns on social issues, establishing a sports club or setting up a student parliament.